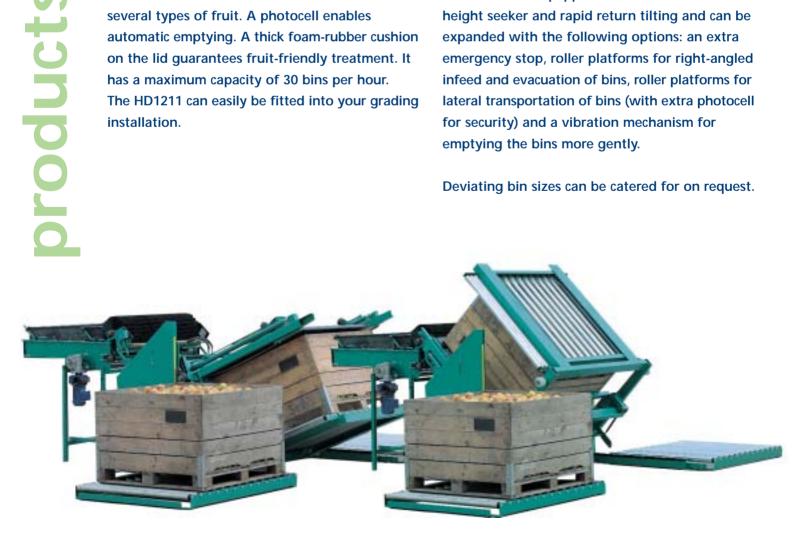

## **General characteristics**

The HD1211 is suitable for various bin sizes and several types of fruit. A photocell enables automatic emptying. A thick foam-rubber cushion on the lid guarantees fruit-friendly treatment. It has a maximum capacity of 30 bins per hour. The HD1211 can easily be fitted into your grading installation.

The HD1211 is equipped with an automatic height seeker and rapid return tilting and can be expanded with the following options: an extra emergency stop, roller platforms for right-angled infeed and evacuation of bins, roller platforms for lateral transportation of bins (with extra photocell for security) and a vibration mechanism for emptying the bins more gently.