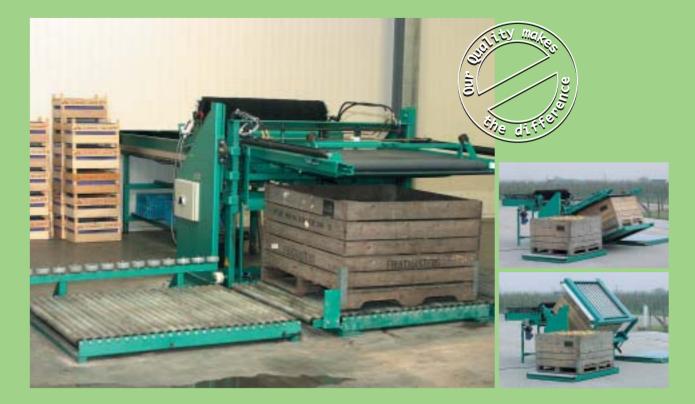

## **General characteristics**

The HD1211 is suitable for various bin sizes and several types of fruit. A photocell enables automatic emptying. A thick foam-rubber cushion on the lid guarantees fruit-friendly treatment. It has a maximum capacity of 30 bins per hour. The HD1211 can easily be fitted into your grading installation.

The HD1211 is equipped with an automatic height seeker and rapid return tilting and can be expanded with the following options: an extra emergency stop, roller platforms for right-angled infeed and evacuation of bins, roller platforms for lateral transportation of bins (with extra photocell for security) and a vibration mechanism for emptying the bins more gently.